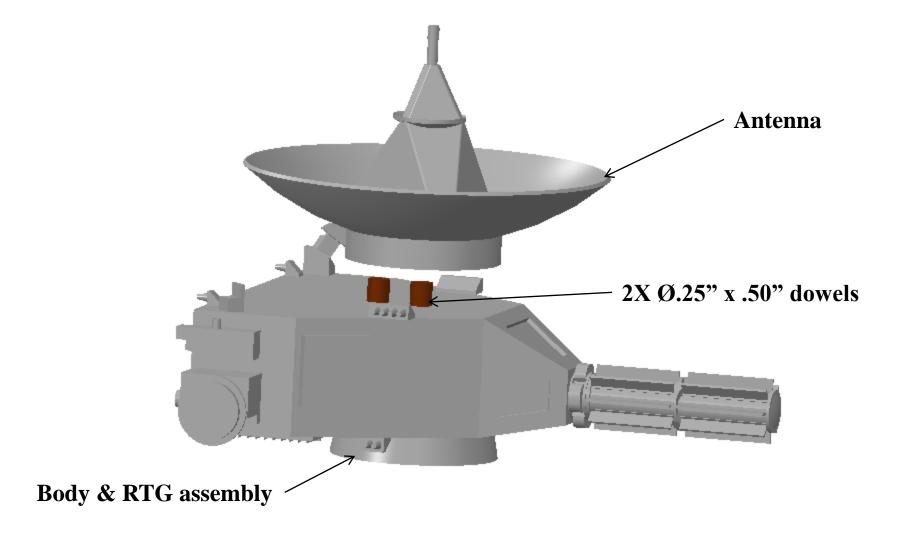

#### **New Horizons RP model instructions**

- Build your own New Horizons spacecraft model using your 3D printer
- Files are available with the body whole or split vertically. Use the files based on your experience with your printer that are most likely to give you good results.
- What you'll need:
  - SC body or body halves from your printer
  - SC antenna from your printer
  - SC RTG from your printer
  - ½" dowels (available at any hardware store)
  - Adhesive for bonding parts together. (select an adhesive based on the media you are using in your 3D printer.