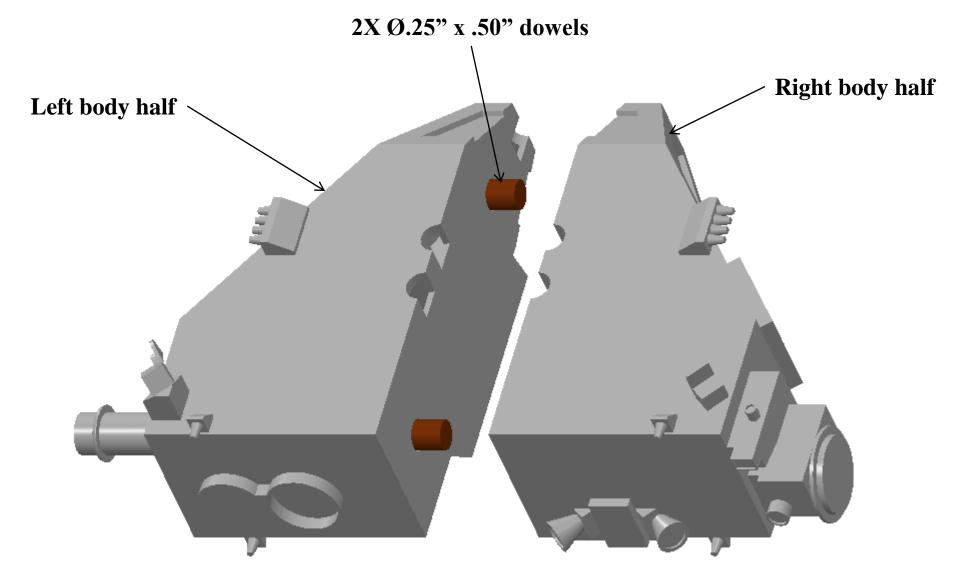

#### **New Horizons RP model instructions**



- Build your own New Horizons spacecraft model using your 3D printer
- Files are available with the body whole or split vertically. Use the files based on your experience with your printer that are most likely to give you good results.
- What you'll need:
  - SC body or body halves from your printer
  - SC antenna from your printer
  - SC RTG from your printer
  - ½" dowels (available at any hardware store)
  - Adhesive for bonding parts together. (select an adhesive based on the media you are using in your 3D printer.



# **New Horizons 4 piece assembly instructions**







# **New Horizons 4 piece assembly instructions**







# **New Horizons 4 piece assembly instructions**







# **New Horizons 3 piece assembly instructions**







# **New Horizons 3 piece assembly instructions**