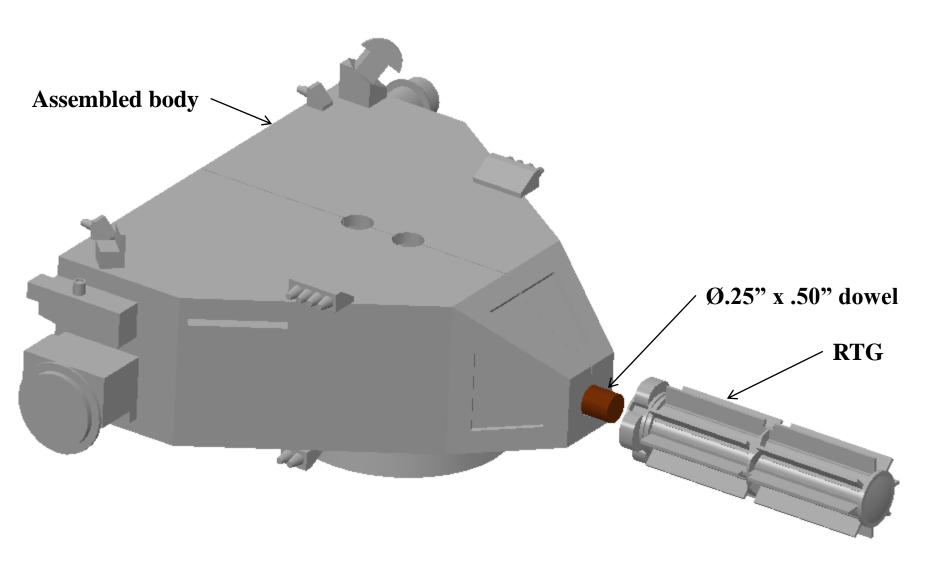

#### **New Horizons RP model instructions**



- Build your own New Horizons spacecraft model using your 3D printer
- Files are available with the body whole or split vertically. Use the files based on your experience with your printer that are most likely to give you good results.
- What you'll need:
  - SC body or body halves from your printer
  - SC antenna from your printer
  - SC RTG from your printer
  - ½" dowels (available at any hardware store)
  - Adhesive for bonding parts together. (select an adhesive based on the media you are using in your 3D printer.



# **New Horizons 4 piece assembly instructions**







# **New Horizons 4 piece assembly instructions**







# **New Horizons 4 piece assembly instructions**







# **New Horizons 3 piece assembly instructions**







# **New Horizons 3 piece assembly instructions**