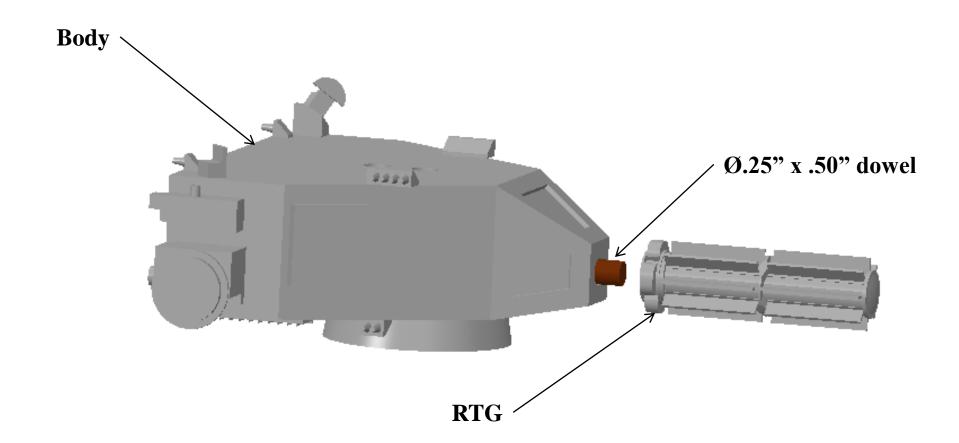

#### **New Horizons RP model instructions**



- Build your own New Horizons spacecraft model using your 3D printer
- Files are available with the body whole or split vertically. Use the files based on your experience with your printer that are most likely to give you good results.
- What you'll need:
  - SC body or body halves from your printer
  - SC antenna from your printer
  - SC RTG from your printer
  - ½" dowels (available at any hardware store)
  - Adhesive for bonding parts together. (select an adhesive based on the media you are using in your 3D printer.



# **New Horizons 4 piece assembly instructions**







# **New Horizons 4 piece assembly instructions**







# **New Horizons 4 piece assembly instructions**







# **New Horizons 3 piece assembly instructions**







# **New Horizons 3 piece assembly instructions**