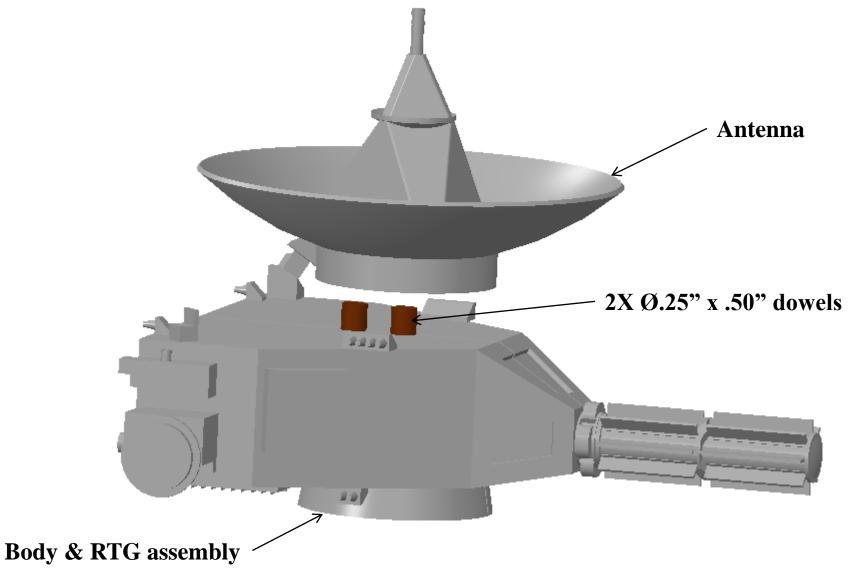

#### **New Horizons RP model instructions**



- Build your own New Horizons spacecraft model using your 3D printer
- Files are available with the body whole or split vertically. Use the files based on your experience with your printer that are most likely to give you good results.
- What you'll need:
  - SC body or body halves from your printer
  - SC antenna from your printer
  - SC RTG from your printer
  - ½" dowels (available at any hardware store)
  - Adhesive for bonding parts together. (select an adhesive based on the media you are using in your 3D printer.



# **New Horizons 4 piece assembly instructions**







# **New Horizons 4 piece assembly instructions**







# **New Horizons 4 piece assembly instructions**







# **New Horizons 3 piece assembly instructions**







# **New Horizons 3 piece assembly instructions**